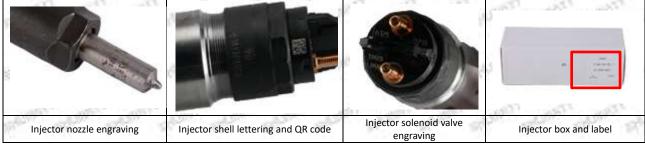

#### 1.6.0445120334 Injector's Customized Service

(1) Injector's Customized Service: Meet the customized needs of OEM manufacturers for shell lettering, logo engraving, injector internal packaging, injector external packaging and labels customized, etc.

The purchased of customized injector are not less than 10 pieces.

Customized injector packages no less than 1000 pieces.

Customized products involve the need of specify logo, the OEM manufacturer needs to provide trademark authorization and the sample of logo image file.