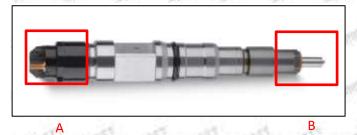

#### 2.1.0445120334 Injector's Part Number Location

1) E.g.: The injector part number see as follows

| No. | Name                                       |
|-----|--------------------------------------------|
| A   | brand, logo, part number,<br>series number |
| В   | nozzle part number                         |
|     |                                            |