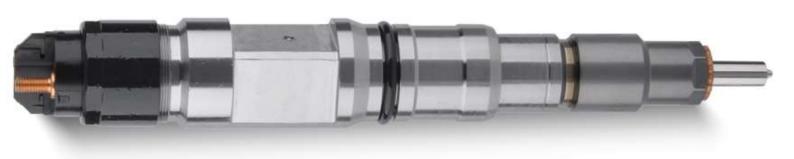

## 1.1.0445120334 Injector's Basic Information

| Title | China made new high quality diesel injector 0445120334 CRIN2-16 |
|-------|-----------------------------------------------------------------|
| SKU   | G1W20445120334                                                  |

## **1.4.0445120334** Injector's Parameter

Adaptation System: Common Rail System

**Injector Series:** 120 Series

Parameter Performance: CRIN2-16

Matching Accessories: Gasket F 00R J02 175 (7.73\*14.36\*1.49)

Injector Type: Electromagnetic Injector
Support System Maximum Pressure: 1,600
Vehicle Configuration Information: FIAT

#### 2.1.0445120334 Injector's Part Number Location

1) E.g.: The injector part number see as follows

| No. | Name                                       |
|-----|--------------------------------------------|
| A   | brand, logo, part number,<br>series number |
| В   | nozzle part number                         |
|     |                                            |