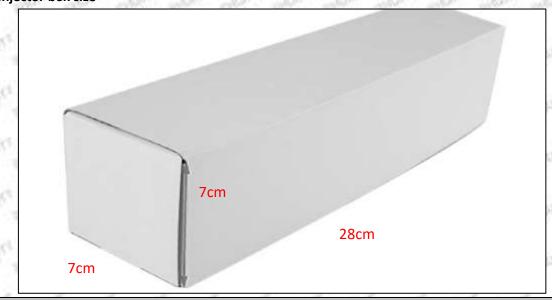

Injector Size:  $21.5 \text{cm}^* 4 \text{ cm} = 344 \text{cm}^3 (L^*W^*H=V)$ 

Injector Net Weight: 0.55kg

Gross Weight: 0.6kg

Injector Quality: China Made Brand New Injector

Package Size: 28cm\*7 cm \*7 cm = 1372cm<sup>3</sup> Injector Type: Diesel Common Rail Injector

#### (2) Injector box size

| No. | Name         | Injector Package Size (cm) |
|-----|--------------|----------------------------|
| 1   | Injector Box | 28*7*7                     |